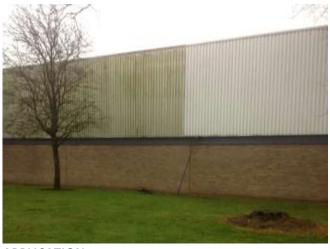

### **DESCRIPTION:**

**Mona-Clean Mastersolve** is a water soluble degreaser formulated to remove staining and general grime from pre-fabricated buildings and other hard surfaces. Also suitable for cleaning industrial floors, outdoor paving and hard landscape surfaces.

## **ADVANTAGES:**

Will effectively remove staining from plastisol and other pre-finished building structures.

### **USES:**

- Effectively removes all types of soiling, pollution and stains
- Safe for use on painted surfaces.
- Suitable for use all types of pre-finished buildings and hard landscaping surfaces.
- Easy to apply.
- Economical.
- Ready to use product that can also be diluted.